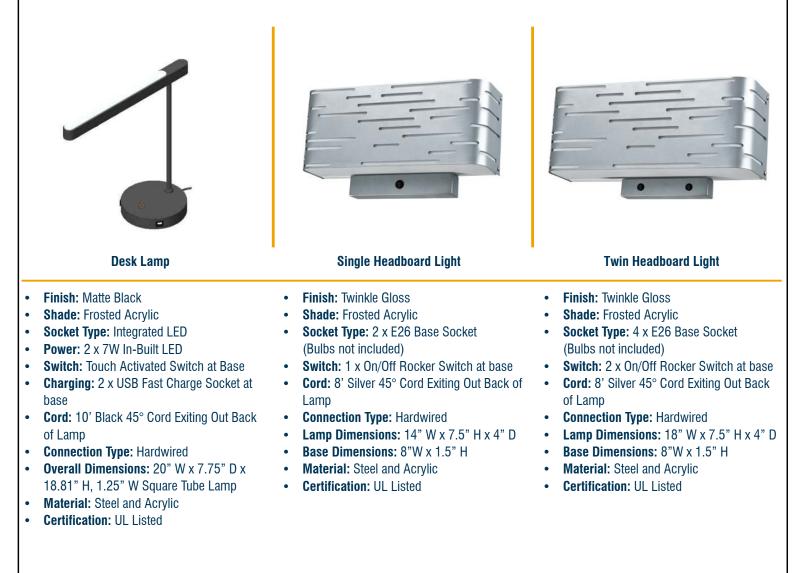

Ð

Job Name:

## **BPFBC | FOR BLUE 2.0 COLLECTION**

## **PRODUCT IMAGE**



## **ORDERING INFORMATION**

## EXAMPLE ORDERING NUMBER : BPFBC-ND-120-SHB-TG-FA

| Family | Dimming                                       | Input                                                            | ltem                                                                        | Finish                                         | Shade Finish         | Options              |
|--------|-----------------------------------------------|------------------------------------------------------------------|-----------------------------------------------------------------------------|------------------------------------------------|----------------------|----------------------|
| BPFBC  | <b>D</b> - Dimming<br><b>ND</b> - Non-Dimming | <b>120</b> - 120V<br><b>277</b> - 277V<br><b>UNV</b> - Univ